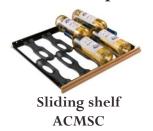

#### ACCESSORIES

- 14 sliding shelves
- Overall capacity: 118 bottles\*\*
- Sliding shelf capacity: 8 bottles