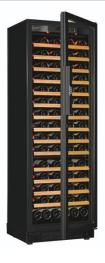

# S-259V3

Flush fitting wine cabinet Multi-temperatures Premium pack

#### **GENERAL FEATURES**

|                                   | Full Glass door  |
|-----------------------------------|------------------|
| Gross weight packaged (kg)*       | 82               |
| Net weight (kg)*                  | 74               |
| Dimensions H x W x D (mm)         | 1790 x 595 x 565 |
| Dimensions in pack H x W x D (mm) | 1920 x 620 x 620 |
| Colors                            | Nero - RAL 9005  |

# **EQUIPMENT**

- On/ Off button
- · Technic or full glass doors
- Inner lighting (3 lighting options: permanent, open door, disabled)
- Charcoal filter (with counter)
- Front adjustable feet
- Lock
- 1 EuroCave key ring