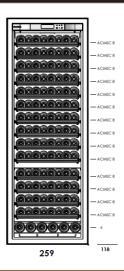

#### ACCESSORIES

- 14 sliding shelves
- Overall capacity: 118 bottles\*\*
- Sliding shelf capacity: 8 bottles