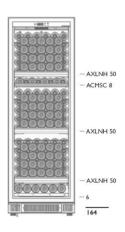

#### **ACCESSORIES**

- 1 sliding shelf & 3 storage shelves
- Overall capacity: 164 bottles\*\*
- · Sliding shelf capacity: 8 bottles
- Flush cabinet or stand-alone