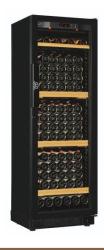

#### GENERAL FEATURES

|                                   | Full Glass door  |
|-----------------------------------|------------------|
| Gross weight packaged (kg)*       | 84               |
| Net weight (kg)*                  | 76               |
| Dimensions H x W x D (mm)         | 1790 x 595 x 565 |
| Dimensions in pack H x W x D (mm) | 1920 x 620 x 620 |
| Colors                            | Nero - RAL 9005  |

#### **ACCESSORIES**

- 1 sliding shelf & 3 storage shelves
- Overall capacity: 164 bottles\*\*
- · Sliding shelf capacity: 8 bottles
- Flush cabinet or stand-alone