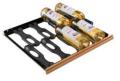

#### **ACCESSORIES**

- 1 sliding shelf & 3 storage shelves
- Overall capacity: 164 bottles\*\*
- · Sliding shelf capacity: 8 bottles
- Flush cabinet or stand-alone